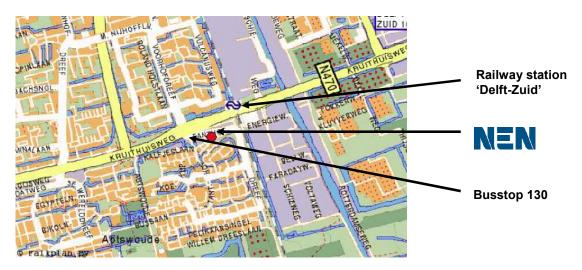

## Local transport: by bus, by taxi, by train (from Delft to NEN)

At the busstation of Delft Centraal, just near the railway station, there is a direct bus to NEN. The Express bus (number 130), direction Abtswoudsepark, calls at 'Kalfjeslaan' which is a minute walk to NEN. From the busstop it is on your right (the busstop behind you!). At the railway station it is possible to take a taxi to NEN. It is also possible to take a train from Delft Centraal to Delft Zuid. From Delft-Zuid, it is a three minutes walk to NEN.