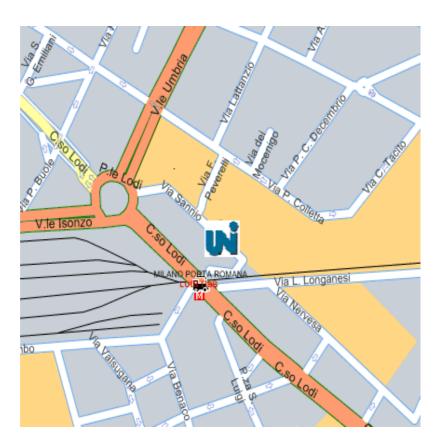

### **HOW TO REACH UNI**

Via Sannio 2, Milan

Arriving in Milan You have two alternatives:

- 1. From Central Railway or North Railway Station (Cadorna): taxi to UNI: approx. €20,00.
- From Central Railway Station: take underground M3 (yellow line) direction San Donato- Get off at Lodi T.I.B.B. (8 stops) Via Sannio is at 5 minutes walking.
  From Cadorna station (arriving from Malpensa): Take underground M1 (red line) direction Sesto F.S. and get off at Duomo station (3 stops) Go to M3 station (yellow line) and take line direction San Donato and get off at Lodi T.I.B.B. (4 stops). Via Sannio is at 5 minutes walking.